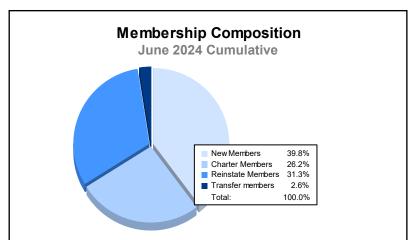

District 324 A

As of June 2024 Cumulative

| Year      | New<br>Clubs | Dropped<br>Clubs | Gain/<br>Loss<br>Clubs | New<br>Members | Charter<br>Members | Reinstate<br>Members | Transfer<br>Members | Total<br>Member<br>Added | Total<br>Members<br>Dropped | Gain/<br>Loss<br>Members |
|-----------|--------------|------------------|------------------------|----------------|--------------------|----------------------|---------------------|--------------------------|-----------------------------|--------------------------|
| 2019-2020 | 19           | 0                | 19                     | 1,535          | 516                | 79                   | 14                  | 2,144                    | 676                         | 1,468                    |
| 2020-2021 | 15           | 0                | 15                     | 565            | 464                | 49                   | 5                   | 1,083                    | 1,356                       | -273                     |
| 2021-2022 | 14           | 9                | 5                      | 638            | 412                | 113                  | 10                  | 1,173                    | 1,178                       | -5                       |
| 2022-2023 | 11           | 3                | 8                      | 1,277          | 364                | 152                  | 70                  | 1,863                    | 1,165                       | 698                      |
| 2023-2024 | 11           | 6                | 5                      | 578            | 381                | 455                  | 38                  | 1,452                    | 1,906                       | -454                     |
| Average   | 14           | 4                | 10                     | 919            | 427                | 170                  | 27                  | 1,543                    | 1,256                       | 287                      |