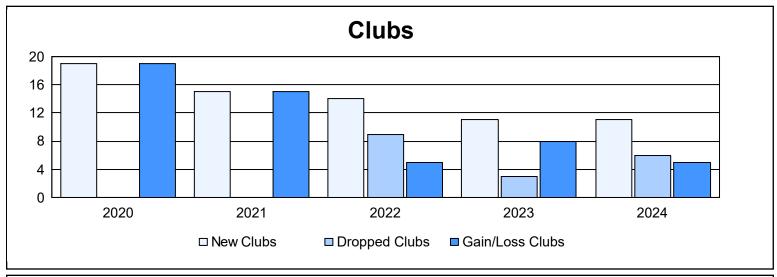

District 324 A

As of June 2024 Cumulative

| Year      | New<br>Clubs | Dropped<br>Clubs | Gain/<br>Loss<br>Clubs | New<br>Members | Charter<br>Members | Reinstate<br>Members | Transfer<br>Members | Total<br>Member<br>Added | Total<br>Members<br>Dropped | Gain/<br>Loss<br>Members |
|-----------|--------------|------------------|------------------------|----------------|--------------------|----------------------|---------------------|--------------------------|-----------------------------|--------------------------|
| 2019-2020 | 19           | 0                | 19                     | 1,535          | 516                | 79                   | 14                  | 2,144                    | 676                         | 1,468                    |
| 2020-2021 | 15           | 0                | 15                     | 565            | 464                | 49                   | 5                   | 1,083                    | 1,356                       | -273                     |
| 2021-2022 | 14           | 9                | 5                      | 638            | 412                | 113                  | 10                  | 1,173                    | 1,178                       | -5                       |
| 2022-2023 | 11           | 3                | 8                      | 1,277          | 364                | 152                  | 70                  | 1,863                    | 1,165                       | 698                      |
| 2023-2024 | 11           | 6                | 5                      | 578            | 381                | 455                  | 38                  | 1,452                    | 1,906                       | -454                     |
| Average   | 14           | 4                | 10                     | 919            | 427                | 170                  | 27                  | 1,543                    | 1,256                       | 287                      |