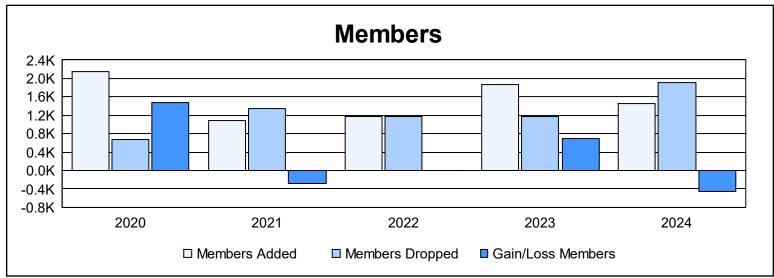

District 324 A

As of June 2024 Cumulative

| Year      | New<br>Clubs | Dropped<br>Clubs | Gain/<br>Loss<br>Clubs | New<br>Members | Charter<br>Members | Reinstate<br>Members | Transfer<br>Members | Total<br>Member<br>Added | Total<br>Members<br>Dropped | Gain/<br>Loss<br>Members |
|-----------|--------------|------------------|------------------------|----------------|--------------------|----------------------|---------------------|--------------------------|-----------------------------|--------------------------|
| 2019-2020 | 19           | 0                | 19                     | 1,535          | 516                | 79                   | 14                  | 2,144                    | 676                         | 1,468                    |
| 2020-2021 | 15           | 0                | 15                     | 565            | 464                | 49                   | 5                   | 1,083                    | 1,356                       | -273                     |
| 2021-2022 | 14           | 9                | 5                      | 638            | 412                | 113                  | 10                  | 1,173                    | 1,178                       | -5                       |
| 2022-2023 | 11           | 3                | 8                      | 1,277          | 364                | 152                  | 70                  | 1,863                    | 1,165                       | 698                      |
| 2023-2024 | 11           | 6                | 5                      | 578            | 381                | 455                  | 38                  | 1,452                    | 1,906                       | -454                     |
| Average   | 14           | 4                | 10                     | 919            | 427                | 170                  | 27                  | 1,543                    | 1,256                       | 287                      |